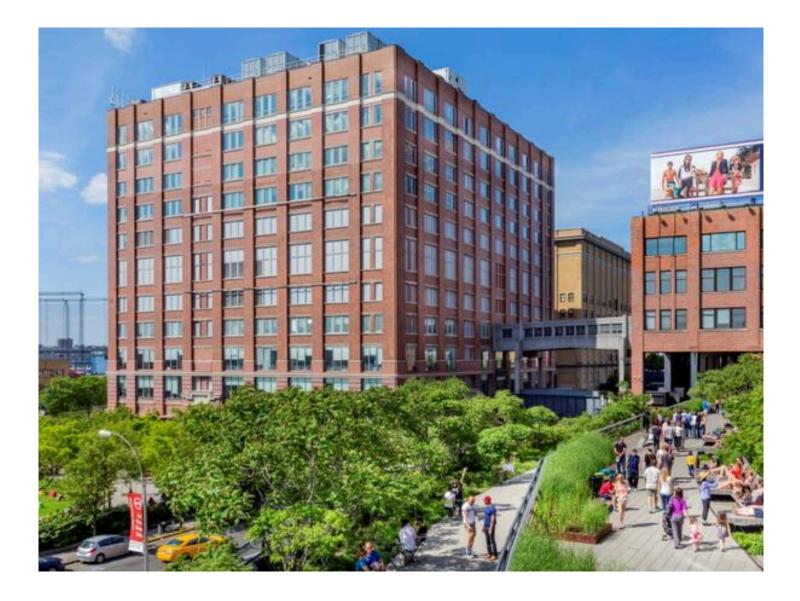

# **OVERVIEW & FEATURES**

LOCATION Tenth Avenue between 15th & 16th Streets

**YEAR BUILT** 1913

**ARCHITECT** Albert G. Zimmerman and Associates

**RENOVATION** Lobby renovation completed in 2023

**POINTS OF ENTRY** Main entrance on Tenth Avenue

BUILDING SIZE Approximately 650,000 SF

FLOORS

FLOOR SIZES 60,000 SF

**FLOOR LOADS** 100 lbs per SF

CEILING HEIGHT Approximately 14' to 18'

LOADING DOCK 16th Street

www.vno.com