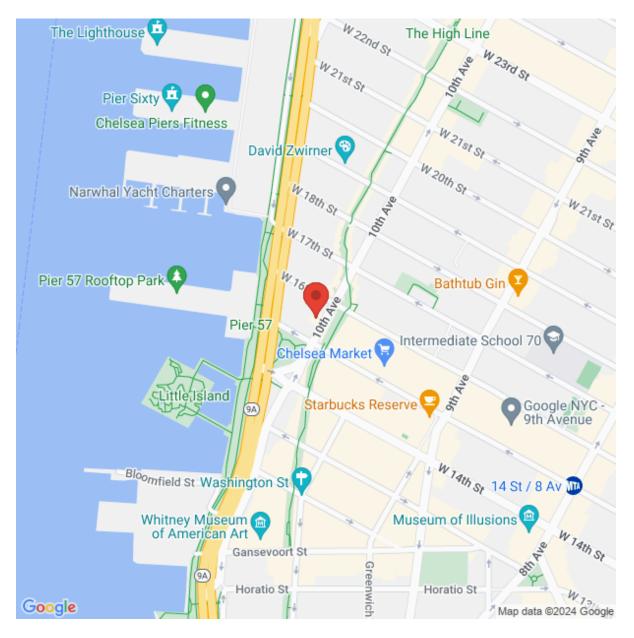

# **OVERVIEW & FEATURES**

LOCATION Tenth Avenue between 15th & 16th Streets

**YEAR BUILT** 1913

**ARCHITECT** Albert G. Zimmerman and Associates

**RENOVATION** Lobby renovation completed in 2023

**POINTS OF ENTRY** Main entrance on Tenth Avenue

# TENANT PROFILE

Major Tenants Include:

Retail

- Al Coro
- Mel's

www.vno.com

AREA INFO & MAP

www.vno.com