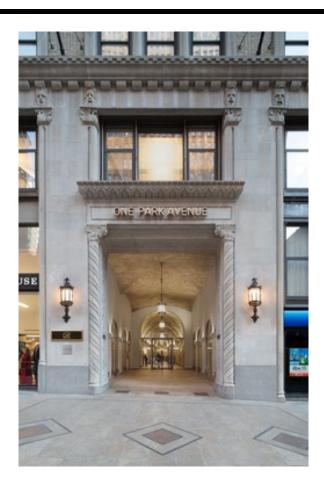

# **OVERVIEW & FEATURES**

LOCATION East side of Park Avenue between 32nd and 33rd Street

YEAR BUILT 1925

ARCHITECT York & Sawyer Architects

RENOVATION 1986 Window Renovation 2016 Lobby Renovation

POINTS OF ENTRY Entrance on Park Avenue Entrance on 33rd Street Entrance on 32nd Street