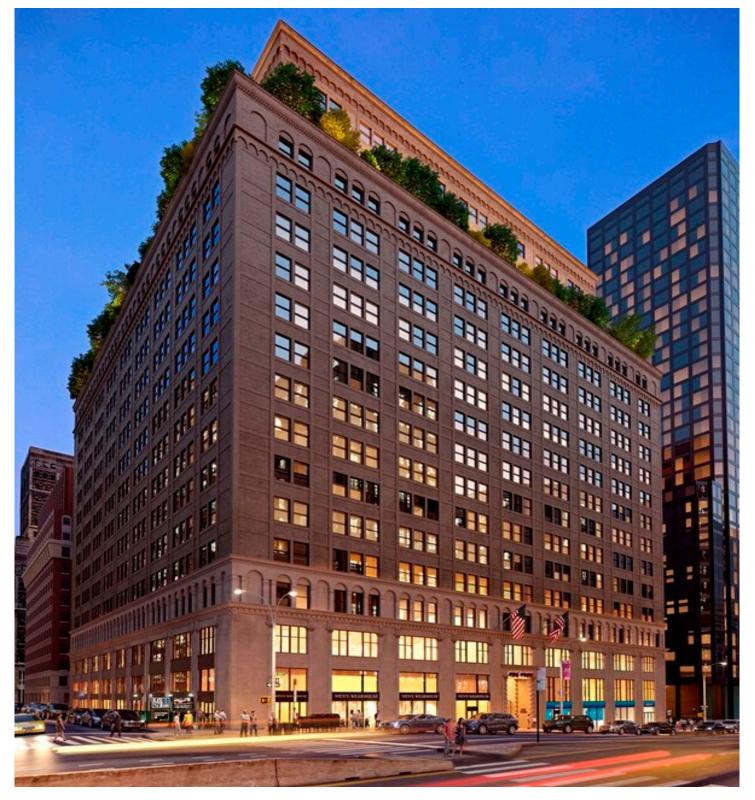

# **OVERVIEW & FEATURES**

LOCATION East side of Park Avenue between 32nd and 33rd Street

YEAR BUILT 1925

ARCHITECT York & Sawyer Architects

RENOVATION 1986 Window Renovation 2016 Lobby Renovation

POINTS OF ENTRY Entrance on Park Avenue Entrance on 33rd Street Entrance on 32nd Street

**BUILDING SIZE** Approximately 947,000 SF

**FLOORS** 22

**FLOOR SIZES** Floors 02-15: 50,000 SF Floors 16-19: 30,000 SF

**FLOOR LOADS** Floors B-15: 120 lbs per SF Floors 16-19: 60 lbs per SF

**CEILING HEIGHT** 11'-7"